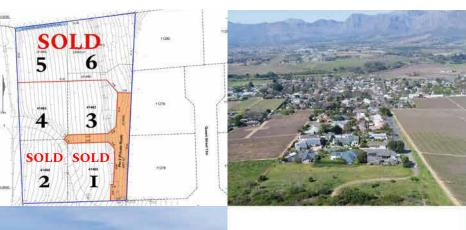

37 on Enslin offers you the further opportunity to invest in one or two erven and combine them into the Property of your dreams.

The first of such opportunities are already sold, and the remaining investment opportunities become available for transfer from January 2022.

### PLOT 5 & 6 SOLD

Modern living at its best

#### PLOT3 & 4 FOR SALE

Buy one or combine two into one

Price & Extent

NO.3 | ERF 41462 | 868M<sup>2</sup> | R3, 906 M

NO.4 | ERF 41463 | 956M<sup>2</sup> | R4, 352 M

PLOT I & 2 SOLD

Price & Extent

NO.1 | ERF 41465 | 903M<sup>2</sup> | R4, 060 M

NO.2 | ERF 41464 | 987M<sup>2</sup> | R4, 445 M