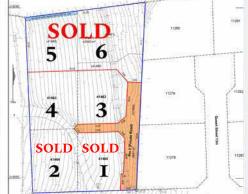

37 on Enslin offers you the further opportunity to invest in one or two erven and combine them into the Property of your dreams.

The first of such opportunities are already sold, and the remaining investment opportunities become available for transfer from January 2022.

### PLOT 5 & 6 SOLD

Modern living at its best

#### PLOT3 & 4 FOR SALE

Buy one or combine two into one

Price & Extent

NO.3 | ERF 41462 | 868M<sup>2</sup> | R3, 906 M

NO.4 | ERF 41463 | 956M<sup>2</sup> | R4, 352 M

PLOT I & 2 SOLD

Price & Extent

NO.1 | ERF 41465 | 903M<sup>2</sup> | R4, 060 M

NO.2 | ERF 41464 | 987M<sup>2</sup> | R4, 445 M