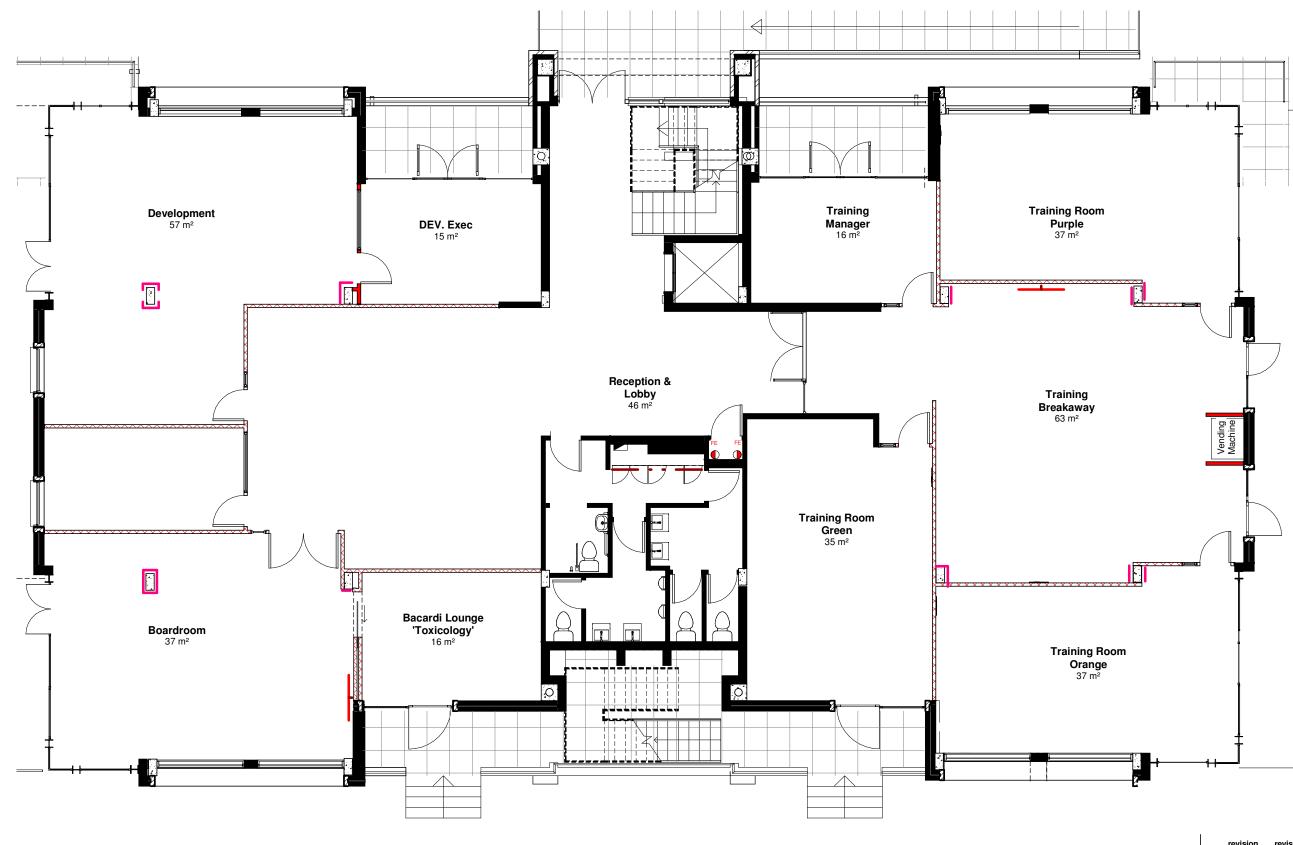

Ground Floor - Structural Layout Copy 1

(1)

| project      |                                                | drawing title         | scale               |     | drawn by    | checked by | approved         | Notes                                                                                                                                                                                                                                                                                                                                                                                                                                                  |
|--------------|------------------------------------------------|-----------------------|---------------------|-----|-------------|------------|------------------|--------------------------------------------------------------------------------------------------------------------------------------------------------------------------------------------------------------------------------------------------------------------------------------------------------------------------------------------------------------------------------------------------------------------------------------------------------|
|              | FDA                                            | structural            | 1:1                 | 100 | Author      |            |                  | -drawing is not to be scaled. flagred dimensions to be used only<br>-all dimensions to be checked on site by relevent contractor and discrepancies to be reported<br>to the designer immediately<br>-site accessibility is the responsibility of the contractor<br>-this drawing is the property of time&space design consultants. reproduction, distribution,<br>alteration or issuing hereof without permission is prohibited under<br>copyright law |
| site address | Block C                                        | drawing revision name | date stamp          |     | designed by | checked by |                  |                                                                                                                                                                                                                                                                                                                                                                                                                                                        |
|              | Stonehill Office Park<br>Faerie Glen, Pretoria |                       | 10/11/2<br>09:16:07 |     | Designer    |            | For construction |                                                                                                                                                                                                                                                                                                                                                                                                                                                        |