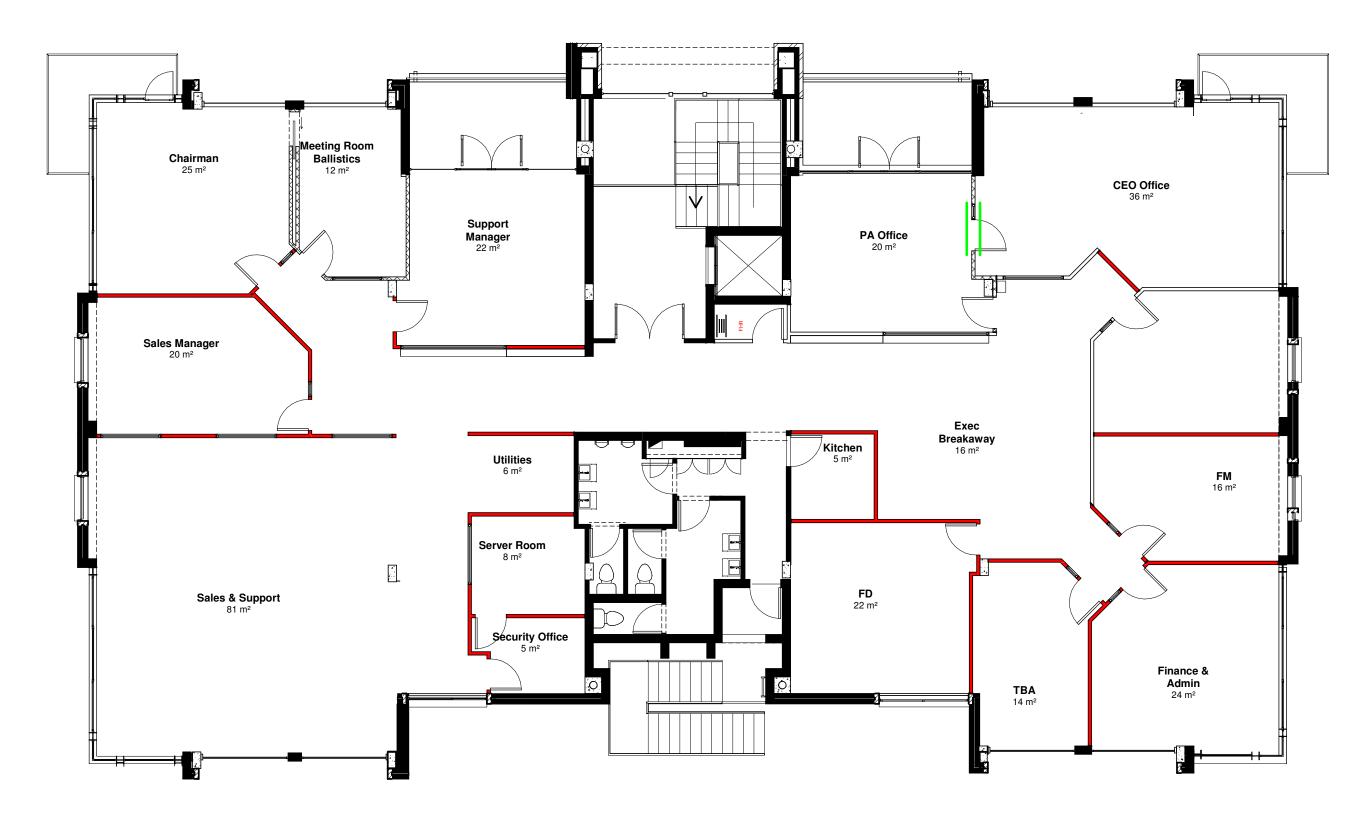

1.2 Structural Layout Copy 1 (1)

|                                     |                            | I                         | 1           | ı          | ı              | 1                                                                                                                                                                                                                                                                                                                                                                                                          |
|-------------------------------------|----------------------------|---------------------------|-------------|------------|----------------|------------------------------------------------------------------------------------------------------------------------------------------------------------------------------------------------------------------------------------------------------------------------------------------------------------------------------------------------------------------------------------------------------------|
| project                             | drawing title              | scale                     | drawn by    | checked by | approved       | Notes                                                                                                                                                                                                                                                                                                                                                                                                      |
| FDA First F                         | por                        | 1:100                     | Author      |            |                | <ul> <li>-drawing is not to be scaled, figured dimensions to be used only         -all dimensions to be checked on site by relevent contractor and discrepancies to be reported         to the designer immediately         -site accessibility is the responsibility of the contractor         -this drawing is the property of time&amp;space design consultants, reproduction, distribution,</li> </ul> |
|                                     | ck C drawing revision name | date stamp                | designed by | checked by |                |                                                                                                                                                                                                                                                                                                                                                                                                            |
| Stonehill Office<br>Faerie Glen, Pr |                            | 10/11/2017<br>09:00:06 AM |             |            | For Discussion |                                                                                                                                                                                                                                                                                                                                                                                                            |

**FDA First Floor** 

+27086 111 time(8463) tel +270866 904 201 fax www.time-space.co.za