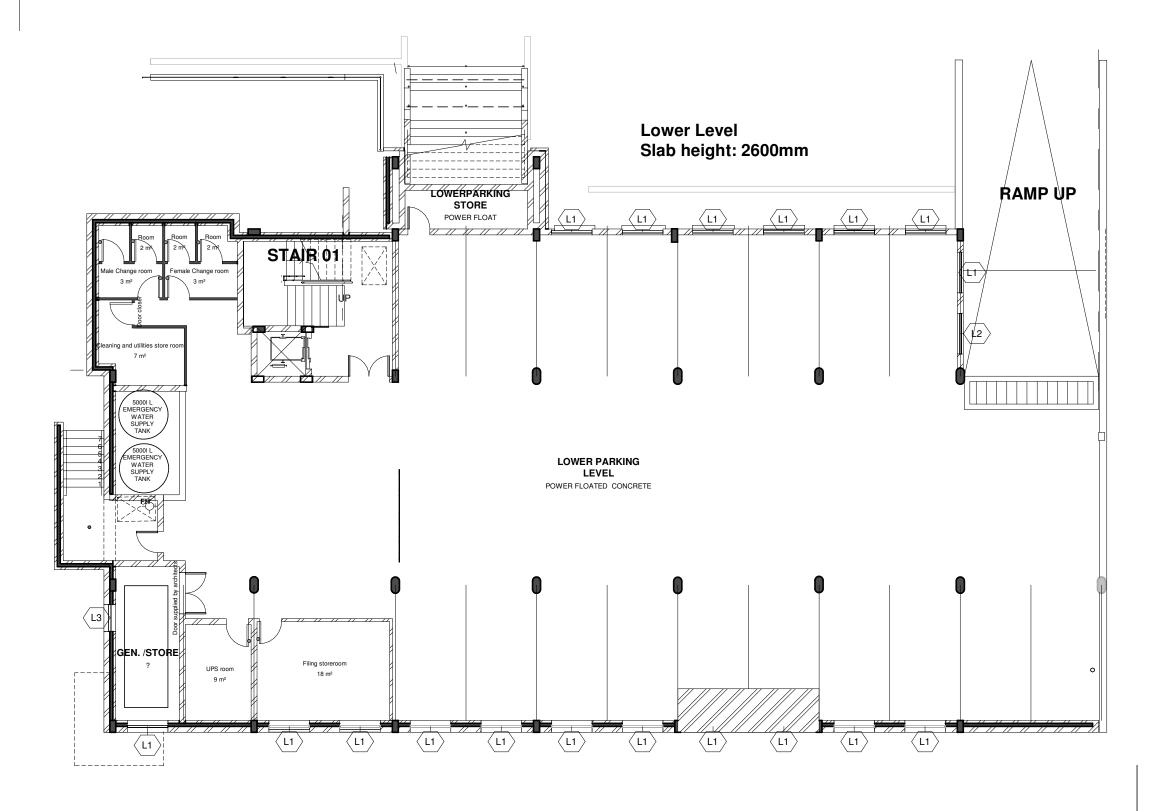

| project      |                                                     | drawing title         | scale                     | drawn by    | checked by | approved         | Notes                                                          |
|--------------|-----------------------------------------------------|-----------------------|---------------------------|-------------|------------|------------------|----------------------------------------------------------------|
|              | GCT Basement                                        |                       | 1 : 125                   | Author      |            |                  | -drawing is not to be<br>-all dimensions to be                 |
| site address | ——————————————————————————————————————              | drawing revision name | d